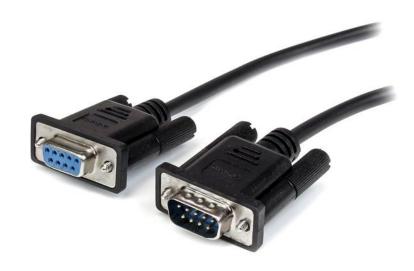

# 2m Black Straight Through DB9 RS232 Serial Cable - M/F

Product ID: MXT1002MBK

The MXT1002MBK Black Serial Extension Cable (2m) features one DB9 male connector and one DB9 female connector, providing a high quality extension for your RS232 serial devices, which enables you to position your peripheral devices as needed.

#### **Features**

- 1x DB9 Serial (male) connector
- 1x DB9 Serial (female) connector
- High quality shielding prevents EMI interference
- DB9 connectors with strain relief molding